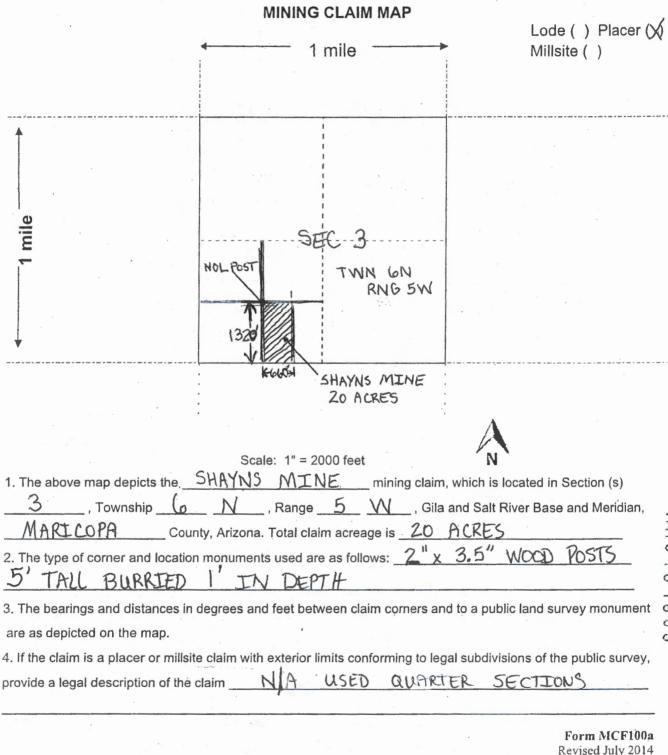

## MINING CLAIM STATUS REPORT

| Data Entered: 4/2/2020                                                                                                                       | MTP Checked By: 4/2/2020                                                                                                                                                                 |
|----------------------------------------------------------------------------------------------------------------------------------------------|------------------------------------------------------------------------------------------------------------------------------------------------------------------------------------------|
| LEAD SERIAL NUMBER: AMC 459603                                                                                                               | GEO Checked By: Not Availar thru AMC 459606 4/2/202                                                                                                                                      |
| NUMBER OF CLAIMS & TYPE:  LODE PLACER ASSOCIATION PLACER MILL SITE TUNNEL SITE  TOTAL ACREAGE: (Placer Only)  NUMBER OF LOCATORS:  Per Claim | CHARGES:  Processing Fee @ \$20 = \$ 80  Location Fee @ \$40 = \$ /60  Maintenance Fee @ \$165 = \$ 660  Add'I Maint Fee for Assoc Placer = \$  SUBTOTAL \$ 900  Other Fees \$  TOTAL \$ |
| DOCUMENTS RECEIVED VIA: Over-the-Counter [ X]  LEGAL DESCRIPTION: T 6N R 5W  T R  T R  T R  T R  T R  T R  WILDERNESS AREA [ ]               | Mail [ ] TIMELY FILED: Yes [X] No [ ]  SEC                                                                                                                                               |
| SPLIT ESTATE: N/A [ ] SX [ ] PX [ ] OTHER SRHA [ ] Was proper Notice filed if loc                                                            |                                                                                                                                                                                          |
| RECONVEYED MINERALS ON BLM LAND REQUIRE OPENION Open to Entry On PARTIALLY VOID [ OTHER [ ] OTHER [ ]                                        | J/A[] ] PVT MINERALS[] WITHDRAWN LANDS[]                                                                                                                                                 |
| [ ] Claimant acknowledges that portions of the following cla                                                                                 |                                                                                                                                                                                          |
| Printed Name of Claimant                                                                                                                     |                                                                                                                                                                                          |
| **************************************                                                                                                       | DJUDICATION*************                                                                                                                                                                 |