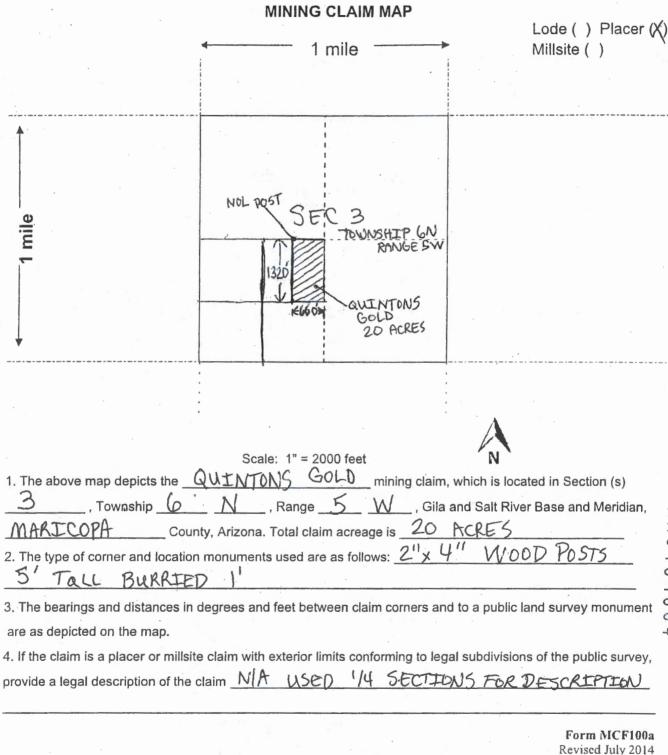

## MINING CLAIM STATUS REPORT

| Data Entered: 4/2/2020                                                                                                                       | MTP Checked By: 4/2/2020                                                                                                                                                                 |
|----------------------------------------------------------------------------------------------------------------------------------------------|------------------------------------------------------------------------------------------------------------------------------------------------------------------------------------------|
| LEAD SERIAL NUMBER: AMC 459603                                                                                                               | GEO Checked By: Not Availar thru AMC 459606 4/2/202                                                                                                                                      |
| NUMBER OF CLAIMS & TYPE:  LODE PLACER ASSOCIATION PLACER MILL SITE TUNNEL SITE  TOTAL ACREAGE: (Placer Only)  NUMBER OF LOCATORS:  Per Claim | CHARGES:  Processing Fee @ \$20 = \$ 80  Location Fee @ \$40 = \$ /60  Maintenance Fee @ \$165 = \$ 660  Add'I Maint Fee for Assoc Placer = \$  SUBTOTAL \$ 900  Other Fees \$  TOTAL \$ |
| DOCUMENTS RECEIVED VIA: Over-the-Counter [ X]  LEGAL DESCRIPTION: T 6N R 5W  T R  T R  T R  T R  T R  T R  WILDERNESS AREA [ ]               | Mail [ ] TIMELY FILED: Yes [X] No [ ]  SEC                                                                                                                                               |
| SPLIT ESTATE: N/A [ ] SX [ ] PX [ ] OTHER SRHA [ ] Was proper Notice filed if loc                                                            |                                                                                                                                                                                          |
| RECONVEYED MINERALS ON BLM LAND REQUIRE OPENION Open to Entry On PARTIALLY VOID [ OTHER [ ] OTHER [ ]                                        | J/A[] ] PVT MINERALS[] WITHDRAWN LANDS[]                                                                                                                                                 |
| [ ] Claimant acknowledges that portions of the following cla                                                                                 |                                                                                                                                                                                          |
| Printed Name of Claimant                                                                                                                     |                                                                                                                                                                                          |
| **************************************                                                                                                       | DJUDICATION*************                                                                                                                                                                 |