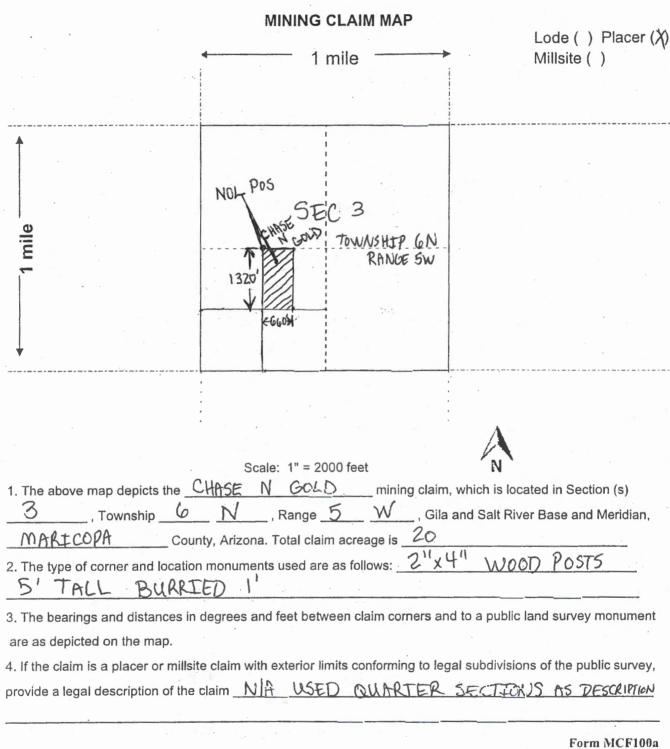

## MINING CLAIM STATUS REPORT

| Data Entered: 4/2/2020                                                                                                                       | MTP Checked By: 4/2/2020                                                                                                                                                                 |
|----------------------------------------------------------------------------------------------------------------------------------------------|------------------------------------------------------------------------------------------------------------------------------------------------------------------------------------------|
| LEAD SERIAL NUMBER: AMC 459603                                                                                                               | GEO Checked By: Not Availar thru AMC 459606 4/2/202                                                                                                                                      |
| NUMBER OF CLAIMS & TYPE:  LODE PLACER ASSOCIATION PLACER MILL SITE TUNNEL SITE  TOTAL ACREAGE: (Placer Only)  NUMBER OF LOCATORS:  Per Claim | CHARGES:  Processing Fee @ \$20 = \$ 80  Location Fee @ \$40 = \$ /60  Maintenance Fee @ \$165 = \$ 660  Add'I Maint Fee for Assoc Placer = \$  SUBTOTAL \$ 900  Other Fees \$  TOTAL \$ |
| DOCUMENTS RECEIVED VIA: Over-the-Counter [ X]  LEGAL DESCRIPTION: T 6N R 5W  T R  T R  T R  T R  T R  T R  WILDERNESS AREA [ ]               | Mail [ ] TIMELY FILED: Yes [X] No [ ]  SEC                                                                                                                                               |
| SPLIT ESTATE: N/A [ ] SX [ ] PX [ ] OTHER SRHA [ ] Was proper Notice filed if loc                                                            |                                                                                                                                                                                          |
| RECONVEYED MINERALS ON BLM LAND REQUIRE OPENION Open to Entry On PARTIALLY VOID [ OTHER [ ] OTHER [ ]                                        | J/A[] ] PVT MINERALS[] WITHDRAWN LANDS[]                                                                                                                                                 |
| [ ] Claimant acknowledges that portions of the following cla                                                                                 |                                                                                                                                                                                          |
| Printed Name of Claimant                                                                                                                     |                                                                                                                                                                                          |
| **************************************                                                                                                       | DJUDICATION*************                                                                                                                                                                 |